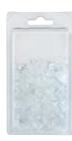

ines against the calcareous incrustations of the heater, saving energy, reducing powders consumption and providing "spotless" aesthetic effect on items. DOSAL is designed for easy installation to standard water supply of washing machines, no plumbing required.



## DOSAL for washing machine

| POLYPHOSPH | ATE CRYSTALS DOSING SYSTEMS |                    |        |               |    |    |
|------------|-----------------------------|--------------------|--------|---------------|----|----|
| CODE       | MODEL                       | APPLICABLE         | IN/OUT | DIMENSIONS mm |    |    |
|            |                             | REFILL             |        | Α             | В  | С  |
| RA402P442  | DOSAL                       | LOOSE CRYSTAL 6/10 | 3/4"   | 130           | 68 | 68 |



**POLYPHOSPHATE CRYSTALS 6/10** (small) 160 g blister, refill TO DOSAL.