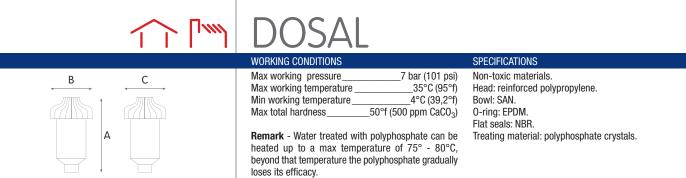

DOSAL is a non-proportional dosing systems designed for the protection of washing-machines against the calcareous incrustations of the heater, saving energy, reducing powders consumption and providing "spotless" aesthetic effect on items. DOSAL is designed for easy installation to standard water supply of washing machines, no plumbing required.

## DOSAL for washing machine

| POLYPHOSPH | ATE CRYSTALS DOSING SYSTEMS |                    |        |               |    |    |
|------------|-----------------------------|--------------------|--------|---------------|----|----|
| CODE       | MODEL                       | APPLICABLE         | IN/OUT | DIMENSIONS mm |    |    |
|            |                             | REFILL             |        | Α             | В  | С  |
| RA402P442  | DOSAL                       | LOOSE CRYSTAL 6/10 | 3/4"   | 130           | 68 | 68 |