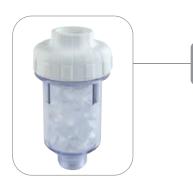

## DOSAL for washing machine

| POLYPHOSPH | ATE CRYSTALS DOSING SYSTEMS |                    |        |               |    |    |
|------------|-----------------------------|--------------------|--------|---------------|----|----|
| CODE       | MODEL                       | APPLICABLE         | IN/OUT | DIMENSIONS mm |    |    |
|            |                             | REFILL             |        | Α             | В  | С  |
| RA402P442  | DOSAL                       | LOOSE CRYSTAL 6/10 | 3/4"   | 130           | 68 | 68 |