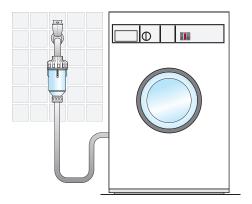

DOSAL is a non-proportional dosing systems designed for the protection of washing-machines against the calcareous incrustations of the heater, saving energy, reducing powders consumption and providing "spotless" aesthetic effect on items. DOSAL is designed for easy installation to standard water supply of washing machines, no plumbing required.